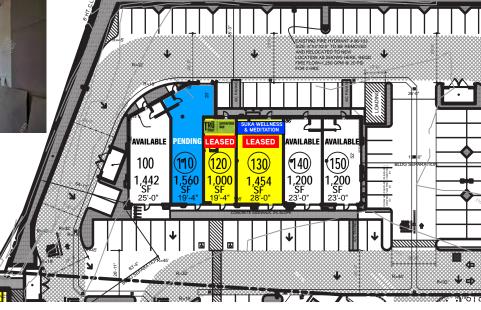

### **AVAILABILITY**

Unit 100 - 1,442 SF - Available

Unit 110 - 1,560 SF - Pending

Unit 120 - 1,000 SF - TRU Bowl

Unit 130 - 1,454 SF - SUKA Wellness

Unit 140 - 1,200 SF - Available

Unit 150 - 1,200 SF - Available

☐ Available ☐ Pending

Leased

Armando Aguirre Founder | Corporate Broker License No. 01245842 213.926.5595 armando.aguirre@legendarycre.com