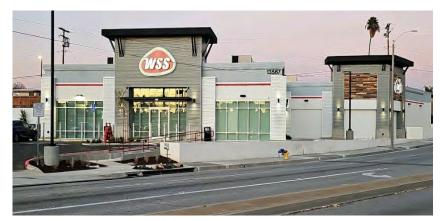

## TELEMILLS PLAZA

13571 Telegraph Road, Whittier, California, 90605 ±32,501 Sq. Ft. Center with New Anchor Store, Drive-Thru Pad & In-Line Stores

# EMILLS PLAZA

13571 Telegraph Road, Whittier, California, 90605 ±32,501 Sq. Ft. Center with New Anchor Store, Drive-Thru Pad & In-Line Stores

Unit 150 End Cap

Unit 100 End Cap