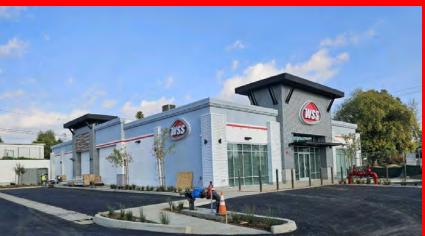

## TELEMILLS PLAZA

13571 Telegraph Road, Whittier, California, 90605 ±32,501 Sq. Ft. Center with New Anchor Store, Drive-Thru Pad & In-Line Stores

### **Retail Availability & Lease Rates:**

- > Major A Anchor: ±12,174 SF | LEASED to WSS
- > Drive-Thru Pad A: GROUND LEASED to RAISING CANE'S
- > Shops A Space: ±800 SF LEASED to EVERYTABLE
- > Shops A Space: ±800 SF UNIT 13539 AVAILABLE
- $\rightarrow$  Major B: \$3.00 PSF +  $\pm$ 0.75¢ NNNs  $\pm$ 1,200 to  $\pm$ 3,002 SF UNITS AVAILABLE