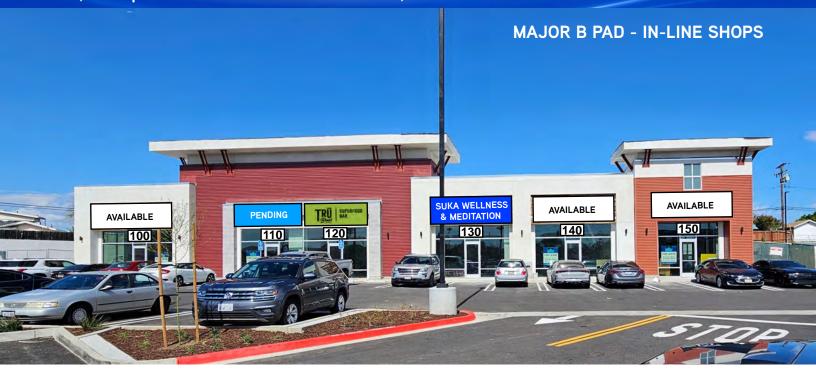

# EMILLS PLAZA

13571 Telegraph Road, Whittier, California, 90605 ±32,501 Sq. Ft. Center with New Anchor Store, Drive-Thru Pad & In-Line Stores

Unit 150 End Cap

Unit 100 End Cap

### **AVAILABILITY**

Unit 100 - 1,442 SF - Available

Unit 110 - 1,560 SF - Pending

Unit 120 - 1,000 SF - TRU Bowl

Unit 130 - 1,454 SF - SUKA Wellness

Unit 140 - 1,200 SF - Available

Unit 150 - 1,200 SF - Available