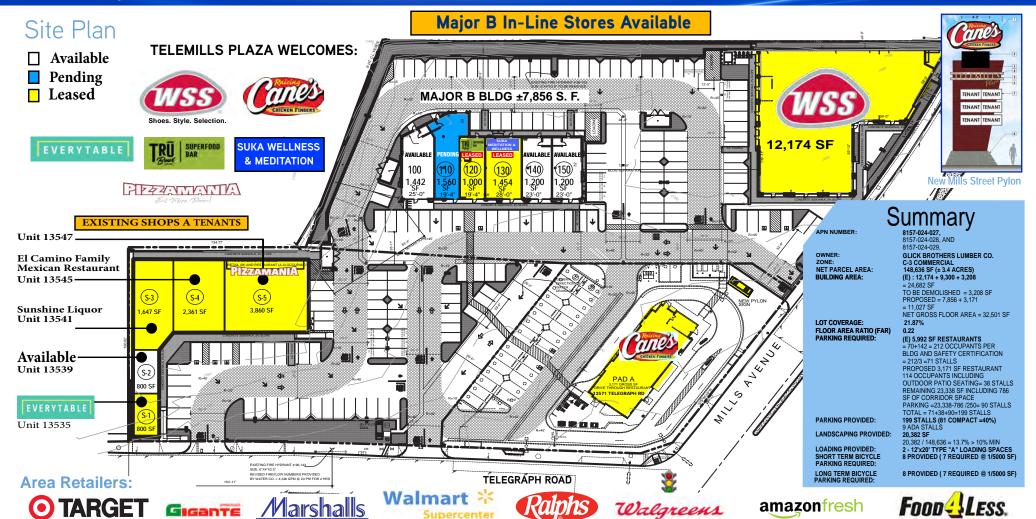

### **Retail Availability & Lease Rates:**

- > Major A Anchor: ±12,174 SF | LEASED to WSS
- > Drive-Thru Pad A: GROUND LEASED to RAISING CANE'S
- > Shops A Space: ±800 SF LEASED to EVERYTABLE
- > Shops A Space: ±800 SF UNIT 13539 AVAILABLE
- $\rightarrow$  Major B: \$3.00 PSF +  $\pm$ 0.75¢ NNNs  $\pm$ 1,200 to  $\pm$ 3,002 SF UNITS AVAILABLE

### **Locations & Highlights:**

- > Part of Whittier Retail Corridor with Strong Retail Demand
- Located on Signalized NEC of Telegraph Rd. & Mills Ave. / Florence Blvd.
- > High Visibility Intersection with Heavy Traffic Count Est. at 60,863 CPD
- > 407' Ft of Frontage on Telegraph Rd & 410' Ft of Frontage on Mills Ave.
- > 173,997 People in 3-Miles. Average Household Income \$107,188

### **Area Retailers:**

EVERYTABLE

**Armando Aguirre** Founder | Corporate Broker License No. 01245842 213.926.5595 armando.aguirre@legendarycre.com

### **AVAILABILITY**

Unit 100 - 1,442 SF - Available

Unit 110 - 1,560 SF - Pending

Unit 120 - 1,000 SF - TRU Bowl

Unit 130 - 1,454 SF - SUKA Wellness

Unit 140 - 1,200 SF - Available

Unit 150 - 1,200 SF - Available

☐ Available ☐ Pending

Leased

Armando Aguirre Founder | Corporate Broker License No. 01245842 213.926.5595 armando.aguirre@legendarycre.com