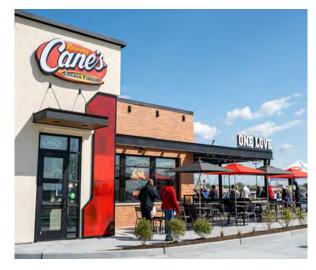

### **Retail Availability & Lease Rates:**

- > Major A Anchor: ±12,174 SF | LEASED to WSS
- > Drive-Thru Pad A: GROUND LEASED to RAISING CANE'S
- > Shops A Space: ±800 SF LEASED to EVERYTABLE
- > Shops A Space: ±800 SF UNIT 13539 AVAILABLE
- $\rightarrow$  Major B: \$3.00 PSF +  $\pm$ 0.75¢ NNNs  $\pm$ 1,200 to  $\pm$ 3,002 SF UNITS AVAILABLE