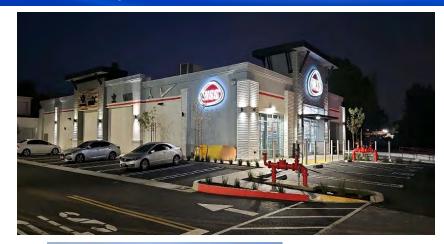

## TELEMILLS PLAZA

13571 Telegraph Road, Whittier, California, 90605 ±32,501 Sq. Ft. Center with New Anchor Store, Drive-Thru Pad & In-Line Stores

### **Retail Availability & Lease Rates:**

- > Major A Anchor: ±12,174 SF | LEASED to WSS
- > Drive-Thru Pad A: GROUND LEASED to RAISING CANE'S
- > Shops A Space: ±800 SF LEASED to EVERYTABLE
- > Shops A Space: ±800 SF UNIT 13539 AVAILABLE
- $\rightarrow$  Major B: \$3.00 PSF +  $\pm$ 0.75¢ NNNs  $\pm$ 1,200 to  $\pm$ 3,002 SF UNITS AVAILABLE

### **Locations & Highlights:**

- > Part of Whittier Retail Corridor with Strong Retail Demand
- Located on Signalized NEC of Telegraph Rd. & Mills Ave. / Florence Blvd.
- > High Visibility Intersection with Heavy Traffic Count Est. at 60,863 CPD
- > 407' Ft of Frontage on Telegraph Rd & 410' Ft of Frontage on Mills Ave.
- > 173,997 People in 3-Miles. Average Household Income \$107,188