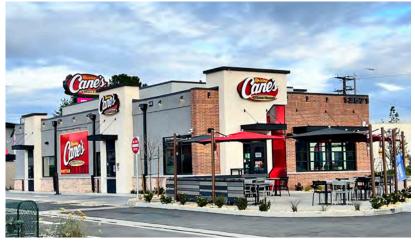

### **Retail Availability & Lease Rates:**

- > Major A Anchor: ±12,174 SF | LEASED to WSS
- > Drive-Thru Pad A: GROUND LEASED to RAISING CANE'S
- > Shops A Space: ±800 SF LEASED to EVERYTABLE
- > Shops A Space: ±800 SF UNIT 13539 AVAILABLE
- $\rightarrow$  Major B: \$3.00 PSF +  $\pm$ 0.75¢ NNNs  $\pm$ 1,200 to  $\pm$ 3,002 SF UNITS AVAILABLE