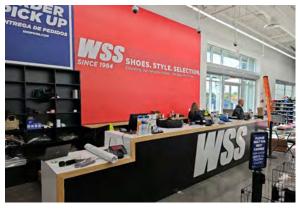

### **Retail Availability & Lease Rates:**

- > Major A Anchor: ±12,174 SF | LEASED to WSS
- > Drive-Thru Pad A: GROUND LEASED to RAISING CANE'S
- > Shops A Space: ±800 SF LEASED to EVERYTABLE
- > Shops A Space: ±800 SF UNIT 13539 AVAILABLE
- $\rightarrow$  Major B: \$3.00 PSF +  $\pm$ 0.75¢ NNNs  $\pm$ 1,200 to  $\pm$ 3,002 SF UNITS AVAILABLE