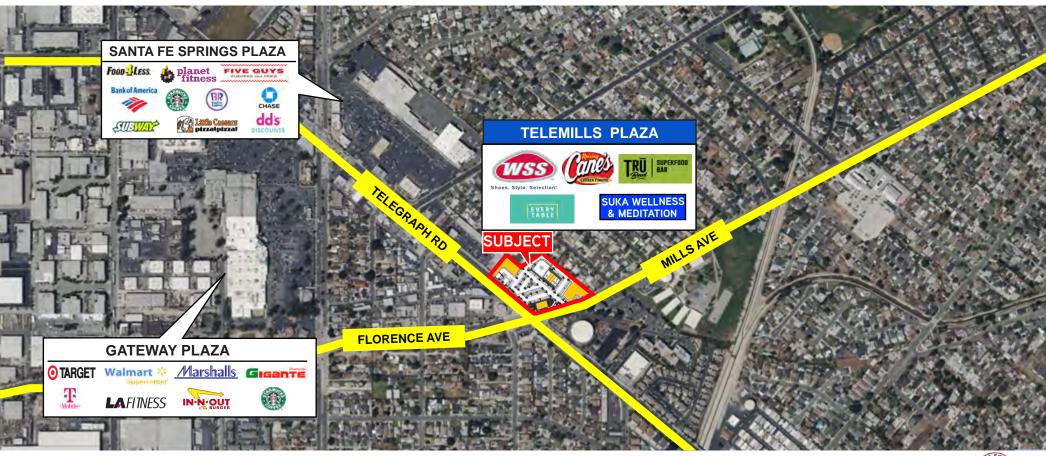

### **Locations & Highlights:**

- > Part of Whittier Retail Corridor with Strong Retail Demand
- Located on Signalized NEC of Telegraph Rd. & Mills Ave. / Florence Blvd.
- > High Visibility Intersection with Heavy Traffic Count Est. at 60,863 CPD
- > 407' Ft of Frontage on Telegraph Rd & 410' Ft of Frontage on Mills Ave.
- > 173,997 People in 3-Miles. Average Household Income \$107,188

### **Area Retailers:**

EVERYTABLE

**Armando Aguirre** Founder | Corporate Broker License No. 01245842 213.926.5595 armando.aguirre@legendarycre.com

### **Aerial View**

**Area Retailers:** 

Armando Aguirre Founder | Corporate Broker License No. 01245842 213.926.5595 armando.aguirre@legendarycre.com