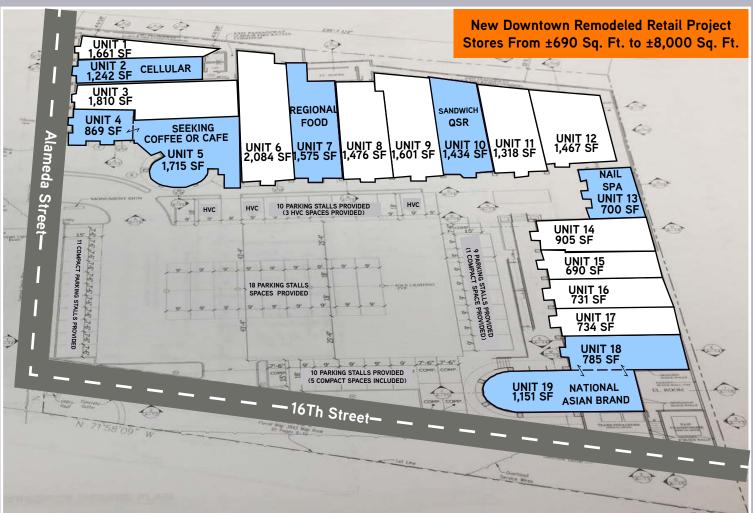

#### PROPERTY HIGHLIGHTS

New ±27,000 Downtown Remodeled Retail Project:

- Available Stores From ±690 Sq. Ft. to ±8,000 Sq. Ft.
- Kental Rate: \$3.50 \$4.00 PSF Mo. ±.50¢ PSF Mo. NNN Charges
- Clocated just south of the Santa Monica (10) Freeway & Alameda Street with on and off ramps to Alameda Street from the 10 Freeway
- K Alameda Street serves as one of the main arterial feeders to the Commerce and Vernon Industrial areas to the South and the Downtown Los Angeles Arts, Fashion, Produce, Flower & Toy Districts to the North
- < Signalized Intersection, 24 Hour Marketplace
- K High Volume \ Strong Retail Location
- K Tremendous Traffic Counts: Alameda Street: ±51,153 CPD (Adj. to 2017) Santa Monica (10) Freeway: ±281,000 CPD

### **RETAIL STORES AVAILABLE FOR LEASE**

**PROJECT SITE PLAN** 

Available Pending

ALAMEDA PLAZA 1530 S. Alameda Street, Los Angeles, CA 90021