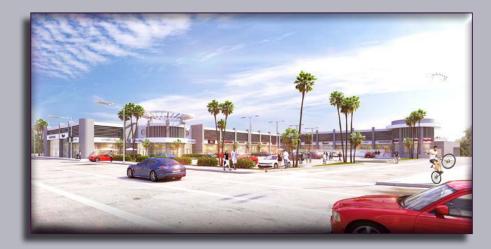

#### PROPERTY HIGHLIGHTS

New ±27,000 Downtown Remodeled Retail Project:

- Available Stores From ±690 Sq. Ft. to ±8,000 Sq. Ft.
- Kental Rate: \$3.50 \$4.00 PSF Mo. ±.50¢ PSF Mo. NNN Charges
- Clocated just south of the Santa Monica (10) Freeway & Alameda Street with on and off ramps to Alameda Street from the 10 Freeway
- K Alameda Street serves as one of the main arterial feeders to the Commerce and Vernon Industrial areas to the South and the Downtown Los Angeles Arts, Fashion, Produce, Flower & Toy Districts to the North
- < Signalized Intersection, 24 Hour Marketplace
- K High Volume \ Strong Retail Location
- K Tremendous Traffic Counts: Alameda Street: ±51,153 CPD (Adj. to 2017) Santa Monica (10) Freeway: ±281,000 CPD

## **RETAIL STORES AVAILABLE FOR LEASE**

ALAMEDA STREET ENDCAP