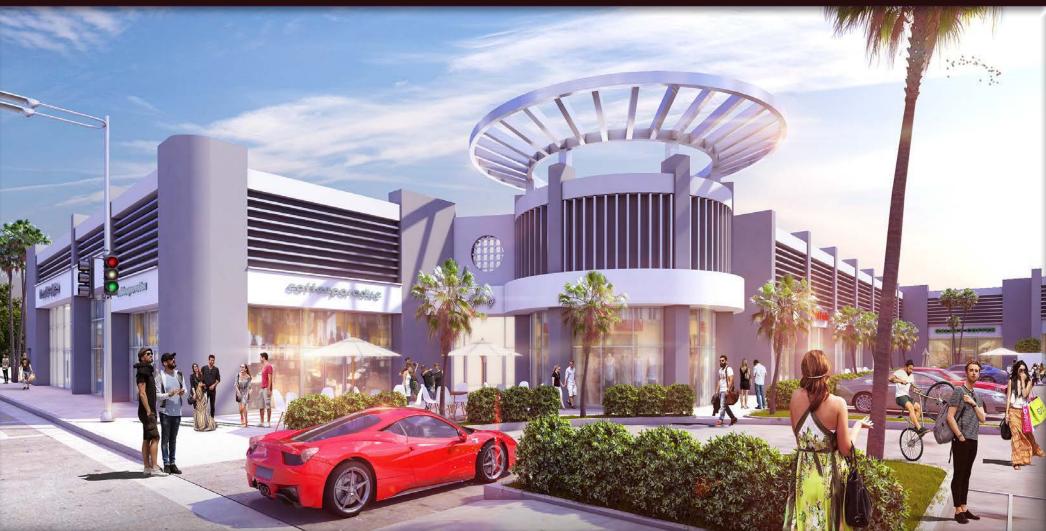

## **RETAIL STORES AVAILABLE FOR LEASE**

#### PROPERTY HIGHLIGHTS

New ±27,000 Downtown Remodeled Retail Project:

- Available Stores From ±690 Sq. Ft. to ±8,000 Sq. Ft.
- Kental Rate: \$3.50 \$4.00 PSF Mo. ±.50¢ PSF Mo. NNN Charges
- Clocated just south of the Santa Monica (10) Freeway & Alameda Street with on and off ramps to Alameda Street from the 10 Freeway
- K Alameda Street serves as one of the main arterial feeders to the Commerce and Vernon Industrial areas to the South and the Downtown Los Angeles Arts, Fashion, Produce, Flower & Toy Districts to the North
- < Signalized Intersection, 24 Hour Marketplace
- K High Volume \ Strong Retail Location
- K Tremendous Traffic Counts: Alameda Street: ±51,153 CPD (Adj. to 2017) Santa Monica (10) Freeway: ±281,000 CPD