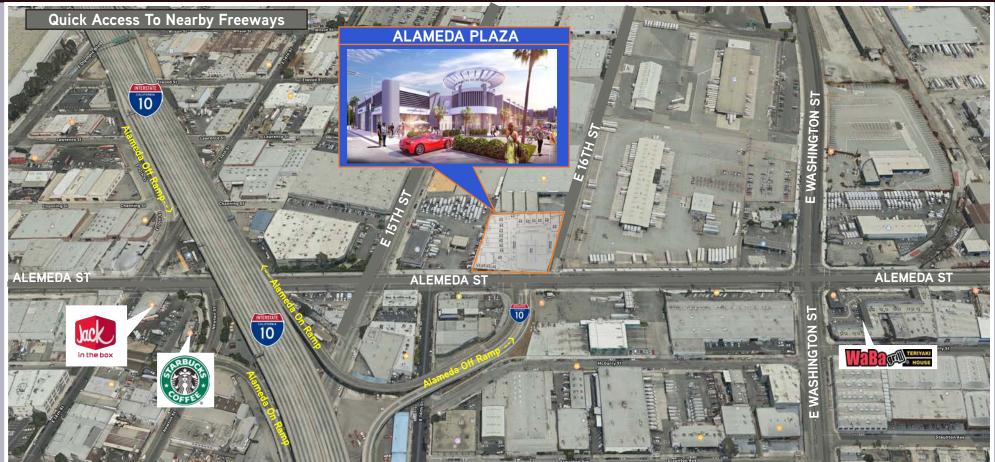

#### PROPERTY HIGHLIGHTS

New ±27,000 Downtown Remodeled Retail Project:

- Available Stores From ±690 Sq. Ft. to ±8,000 Sq. Ft.
- Kental Rate: \$3.50 \$4.00 PSF Mo. ±.50¢ PSF Mo. NNN Charges
- Clocated just south of the Santa Monica (10) Freeway & Alameda Street with on and off ramps to Alameda Street from the 10 Freeway
- K Alameda Street serves as one of the main arterial feeders to the Commerce and Vernon Industrial areas to the South and the Downtown Los Angeles Arts, Fashion, Produce, Flower & Toy Districts to the North
- < Signalized Intersection, 24 Hour Marketplace
- K High Volume \ Strong Retail Location
- K Tremendous Traffic Counts: Alameda Street: ±51,153 CPD (Adj. to 2017) Santa Monica (10) Freeway: ±281,000 CPD

#### TRAFFIC COUNTS:

| CROSS STREET           | TRAFFIC VOLUME | YEAR        | DISTANCE |
|------------------------|----------------|-------------|----------|
| E 15th St S Alameda St | 8,933 CPD      | adj to 2017 | 0.09 mi  |
| S Alameda St E 15th St | 42,220 CPD     | adj to 2017 | 0.11 mi  |
| Total                  | 51,153 CPD     |             |          |
| I-10 Freeway           | 281,000 CPD    |             |          |