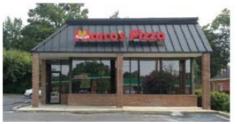

-2000 square feet and 20 of frontage. Pads or endcaps with patios preferred.
- > No competing pizza or Italian restaurant in the center

#### An "A" Location for Marco's Pizza® should...

- > Have good visibility from the street; set back less than 150 feet with limited obstruction
- > Good access in and out of ingress/egress preferred
- > Adequate parking for customers and delivery drivers
- > Have 10,000 households within a 3 mile radius; 2.4 people per household
- > Median income \$45,000 \$85,000





#### Extra Incentives...

- > High traffic co-tenants in the plaza
- > Space that was formerly a restaurant
- > Be located on the "going home" side of the road if there is a commuting traffic pattern in the market
- > Pylon sign visible from the road in both directions

### Freestanding



Located in South Carolina



Located in Colorado

# **Ground Up Project**



Located in Georgia

Armando Aguirre Founder | Corporate Broker License No. 01245842 213.986.5579 aaguirre@legendarycre.com

## SUBMIT YOUR SITES TODAY.



Legendary Commercial | 1725 Camino Palmero Ste. 430, Los Angeles, CA 90046 | www.legendarycre.com The information contained herein was derived from sources deemed reliable. Thought we do not doubt its accuracy, we do not guarantee it.