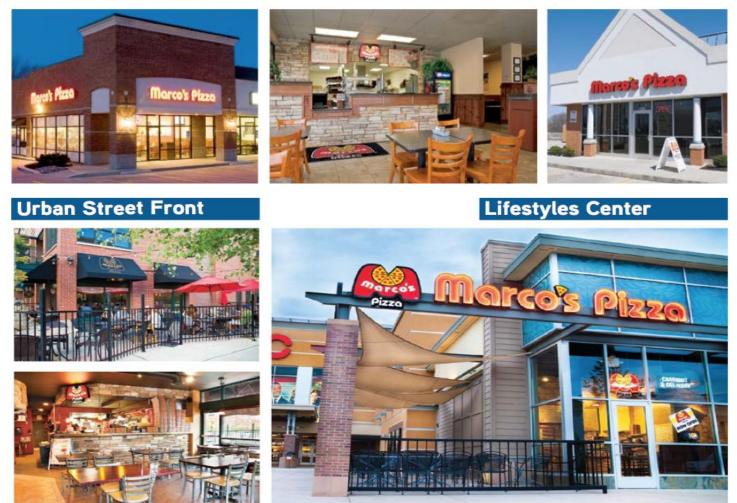

# Seeking sites in the following cities:

Riverside County: Wildomar, West & South Corona, Lake Elsinore, Riverside, & Murrieta Orange County: Yorba Linda

## **Retail Strip Center**



#### Located in Colorado

Marco's Pizza is the fastest growing pizza franchise in the country. Marco's Pizza is now entering the Southern California market and recently opened its 7th Southern California location at the Hidden Valley Plaza Center in Corona. Marco's Pizza's other Southern California locations include Moreno Valley, Menifee, Upland, Hemet, Temecula and Valencia.

Marco's emphasis on growth in 2014, along with its continued focus on quality and making the perfect pie every time, helped propel it to No. 104 on the Entrepreneur Magazine's prestigious annual Franchise 500 list. In 2013, Marco's Pizza added 109 new stores and as of March 2014, has over 500 stores in 35 states, doubling in size over the last five years. More than 1500 new Marco's locations are on their way, whic