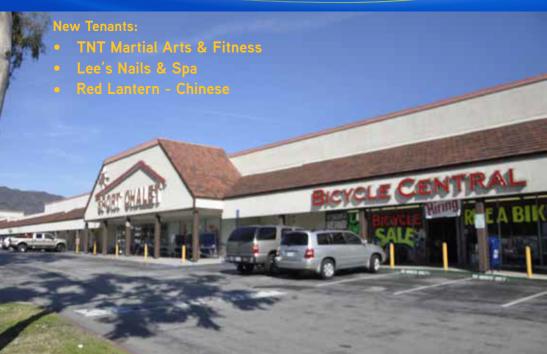

# Retail Availability & Lease Rate

- > ±3,080 SF End Cap \$2.95 psf nnn > ±3,967 SF In-Line \$1.75 psf nnn
- > ±2,700 SF In-Line \$1.50 psf nnn > ±5,500 SF Jr. Anchor \$1.50 psf nnn (NNN Charges .30 PSF monthly)

# **Locations & Highlights**

- Mayflower Center is an ±81,000 SF Community Shopping Center anchored by Sport Chalet, Bicycle Central, and Cherry Blossom Childcare
- > End Cap, Jr. Anchor, and Inline Spaces Available
- > Strong Retail location on Grand Avenue at the Foothill (I-210) Freeway