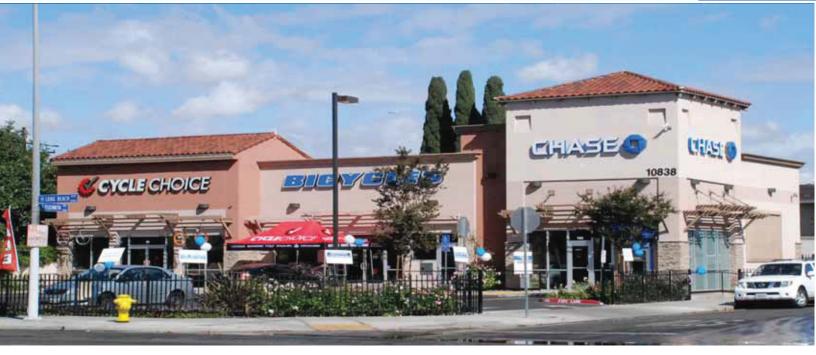

## THE LYNWOOD SHOPS

10838 LONG BEACH BOULEVARD | LYNWOOD | CA 90262

#### New ±5,300 SF Corner Strip Center

- > ±3,900 SF Available (Divisable) Retail\Fastfood\Office
- Lease Rate: \$2.35 \$2.65 PSF Mo + ±0.50¢ NNN
- > ±15,909 Square Foot Total Land Area

### Locations & Highlights

- Located on busy Long Beach Blvd. & Elizabeth Ave.
- Corner strip center with great frontage and visability
- > This center is located across from the Long Beach Pluma Center with Smart & Final, 99¢ Only, Factory 2-U, Rent A Center and north of Northon Plazas I, II, & III
- Dense in-fill location with high density dempgraphics ±1,004,065 people with in 5-miles.
- Triffic Counts: 36,301 CPD on Long Beach Blvd. & Norton Ave. 2011 Est.