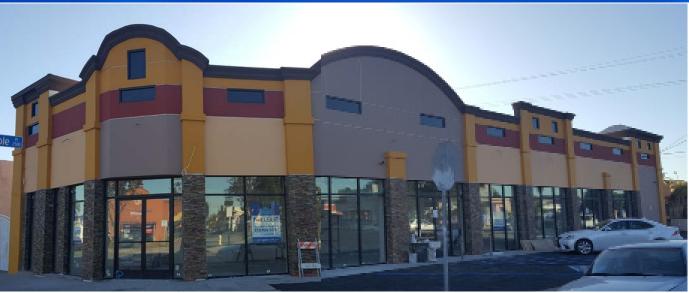

# **ALLEGRO CENTER**

8253 Long Beach, South Gate, CA 90280 ±3,036 SQ. FT. CENTER ON A 5,831 SQ. FT. LOT

1-Mile

63.920

\$48.819

### FOR SALE & FOR LEASE AVAILABILI-

- > JUST REDUCED! For Sale: \$1,269,000.00
- > For Lease: Shop A  $\pm 2,\!264$  SF Unit / 2.75 PSF + 0.45¢ NNN Charges Shop B  $\pm 772$  SF Unit / 2.75 PSF + 0.45¢ NNN Charges
- > ± 3,036 SF of New Center with Parking at 2 Per/1,000 SF
- > Newly Remodeled Center in finished Vanilla Shell condition with all new electric, HVAC, restrooms, new paint, tiled ceramic floors, drop ceilings and code compliant lighting.
- > Tremendous Density, Traffic & Visibility.
- > Traffic Count: ±25,100 Cars Per Day Long Beach Blvd & Cole Place