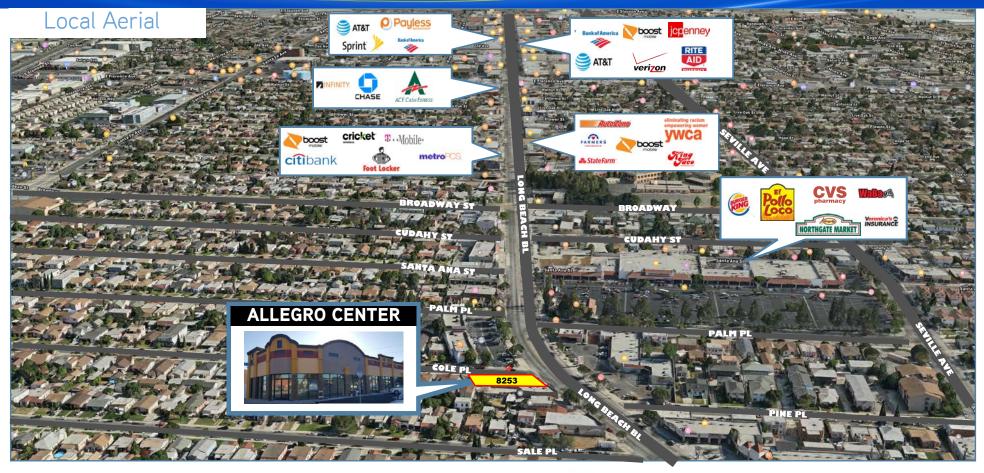

### Area Retailers Include:

466.209 1.074.683

3-Mile

\$47.148

5-Mile

\$47.847

Armando Aguirre Founder | Corporate Broker License No. 01245842 213.926.5595 aaguirre@legendarycre.com

# **ALLEGRO CENTER**

8253 Long Beach, South Gate, CA 90280 ±3,036 SQ. FT. CENTER ON A 5,831 SQ. FT. LOT

1-Mile

63.920

\$48.819