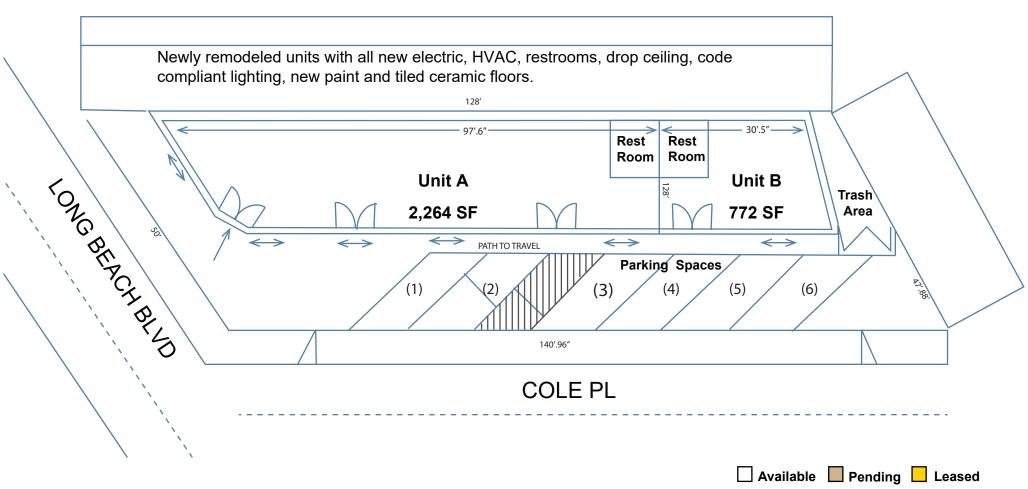

### Site Plan

Armando Aguirre
Founder | Corporate Broker
License No. 01245842
213.926.5595
aaguirre@legendarycre.com

### FOR SALE & FOR LEASE AVAILABILI-

- > JUST REDUCED! For Sale: \$1,269,000.00
- > For Lease: Shop A  $\pm 2,\!264$  SF Unit / 2.75 PSF + 0.45¢ NNN Charges Shop B  $\pm 772$  SF Unit / 2.75 PSF + 0.45¢ NNN Charges
- > ± 3,036 SF of New Center with Parking at 2 Per/1,000 SF
- > Newly Remodeled Center in finished Vanilla Shell condition with all new electric, HVAC, restrooms, new paint, tiled ceramic floors, drop ceilings and code compliant lighting.
- > Tremendous Density, Traffic & Visibility.
- > Traffic Count: ±25,100 Cars Per Day Long Beach Blvd & Cole Place