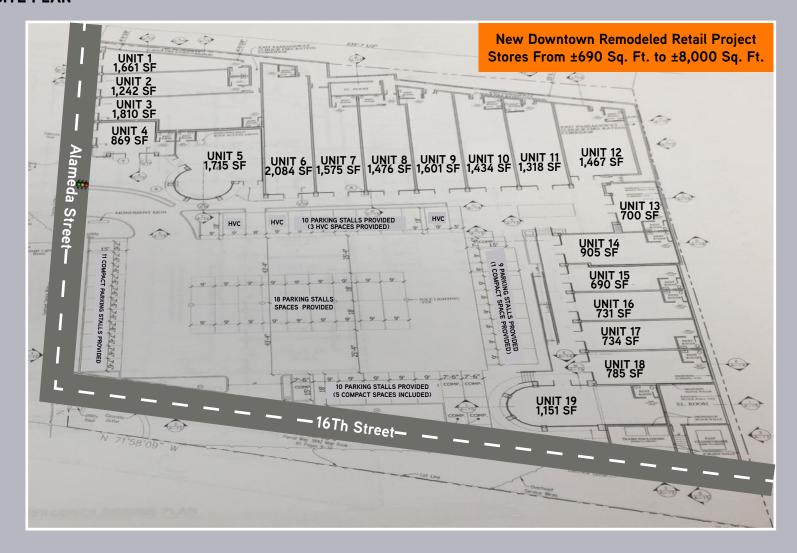

odeled Retail Project:

- Available Stores From ±690 Sq. Ft. to ±8,000 Sq. Ft.
- Rental Rate: \$3.50 \$4.00 PSF Mo. ±.50¢ PSF Mo. NNN Charges
- Located just south of the Santa Monica (10) Freeway & Alameda Street with on and off ramps to Alameda Street from the 10 Freeway
- Alameda Street serves as one of the main arterial feeders to the Commerce and Vernon Industrial areas to the South and the Downtown Los Angeles Arts, Fashion, Produce, Flower & Toy Districts to the North
- Signalized Intersection, 24 Hour Marketplace
- High Volume \ Strong Retail Location
- Tremendous Traffic Counts: Alameda Street: ±51,153 CPD (Adj. to 2017) Santa Monica (10) Freeway: ±281,000 CPD





1530 S. Alameda Street, Los Angeles, CA 90021

### **RETAIL STORES AVAILABLE FOR LEASE**

#### **PROJECT SITE PLAN**





1530 S. Alameda Street, Los Angeles, CA 90021

### **RETAIL STORES AVAILABLE FOR LEASE**





**ALAMEDA STREET ENDCAP** 



IN-LINE STORE FRONTS & PARKING AREA



**IN-LINE STORES** 



**FULL CENTER VIEW** 

1530 S. Alameda Street, Los Angeles, CA 90021

### RETAIL STORES AVAILABLE FOR LEASE



North on Alameda Street to Arts Districts, Fashion District, Produce District, Flower District & Toy District **TRAFFIC COUNTS:** 

CROSS STREET TRAFFIC VOLUME YEAR DISTANCE
E 15th St S Alameda St 8,933 CPD adj to 2017 0.09 mi
S Alameda St E 15th St 42,220 CPD adj to 2017 0.11 mi
Total 51,153 CPD

I-10 Freeway 281,000 CPD

South on Alameda Street to Vernon & Commerce Industrial Districts





### **RETAIL STORES AVAILABLE FOR LEASE**

|                                            | Alameda Plaza