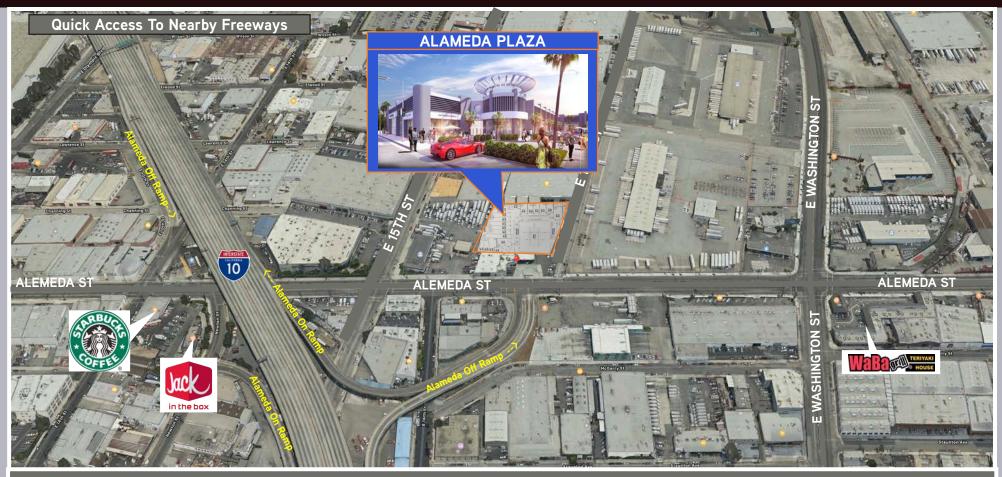

### RETAIL STORES AVAILABLE FOR LEASE

North on Alameda Street to Arts Districts, Fashion District, Produce District, Flower District & Toy District **TRAFFIC COUNTS:** 

CROSS STREET TRAFFIC VOLUME YEAR DISTANCE
E 15th St S Alameda St 8,933 CPD adj to 2017 0.09 mi
S Alameda St E 15th St 42,220 CPD adj to 2017 0.11 mi
Total 51,153 CPD

I-10 Freeway 281,000 CPD

South on Alameda Street to Vernon & Commerce Industrial Districts