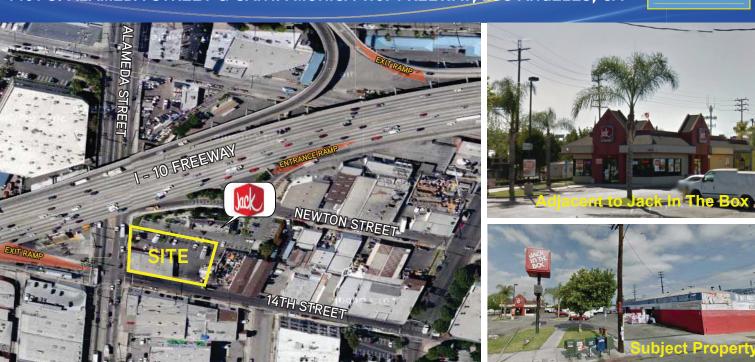

## Retail Availability

> Ground Lease:

> Lease:> Building:

> Land:

Negotiable Annual NNN Negotiable PSF NNN 5,644 SF 21,740 SF \ Zone: LAM3

- Location & Highlights
- > Strong Fast Food, Bank, Convenience Store, C-Store, Gas Station Site
- > ±124 Feet of frontage on S. Alameda St. and over 165 feet of depth
- > Freeway Adjacent with very heavy traffic
- > On & off Ramps to Alameda from I-10 Freeway
- > Major Density \ Strong Retail Location

## Traffic Counts

| S. Alameda Street                              |          | 42,541 Cars Per Day  |           |  |
|------------------------------------------------|----------|----------------------|-----------|--|
| Santa Monica (10) Freeway at S. Alameda Street |          | 281,000 Cars Per Day |           |  |
| 2013 Trade Area Demographics                   | 1-Mile   | 3-Mile               | 5-Mile    |  |
| Population                                     | 12,475   | 401,462              | 1,284,021 |  |
| Average House Hold Income                      | \$38,127 | \$39,181             | \$42,947  |  |